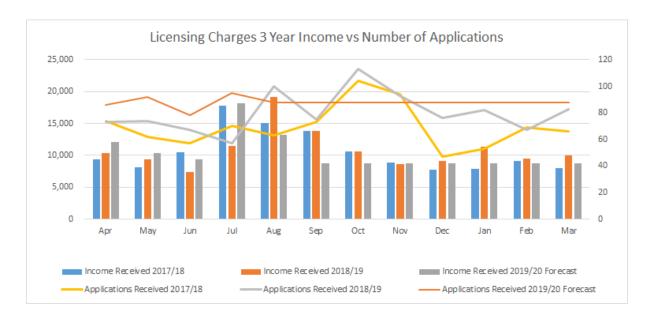

## 2. Prior years analysis, current financial year projections

The graph below illustrates income received v applications received over the last three years (please note that Sept 19 to Mar 20 is a forecast). A full analysis of fees and charges has been undertaken with a view to achieving full cost recovery. Some fees are limited as they have a price ceiling that we can't go over.